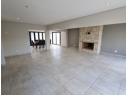

## Features

- ✔ Plots priced from R1.75 R3m
- ✓ Three, or four bedroom configurations
- Upscale kitchen and dining areas
- ✓ Large verandas with built-in braais
- Pet friendly

- ✓ Sized from 400m² 650m²
- Luxurious bathrooms
- ✓ Spacious living areas Beautifully functional courtyards
- Double or triple garages