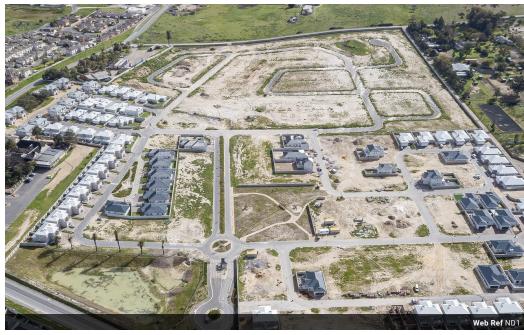

## Schoongezicht Estate phase 2 duplexes

**Duplexes (37)** POA Size from 144m² to 144m²

## Spacious duplex units

With awe-inspiring views of the Stellenbosch Mountains, Schoongezicht Estate is your opportunity to an affordable possibility, where your dream home can become a reality.

The estate is situated off Kruis Road in Protea Heights, Brackenfell with easy access to the Bottelary Road and close to local amenities.