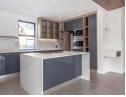

## Features

- ✓ Smeg oven and hob
- Porcelain tiles
- ✓ Melamine cupboards
- Downlights throughout the home
- Internal gas fireplace

- ✓ Engineered stone kitchen countertops
- ✓ Aluminium doors and windows
- ✓ Solar-powered geyser
- ✓ Stainless steel braai